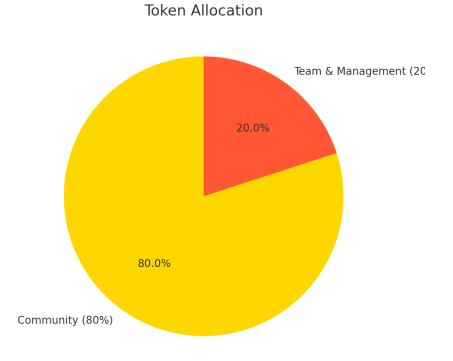

## Sugar DoGgy Tokenomics

1. Token Allocation:

Breakdown of the 80% for the community and 20% for the team and management.

- Community (80%): 16.8 million tokens for public sales, staking, and rewards.

- Team & Management (20%): 4.2 million tokens reserved for project development and sustainability.