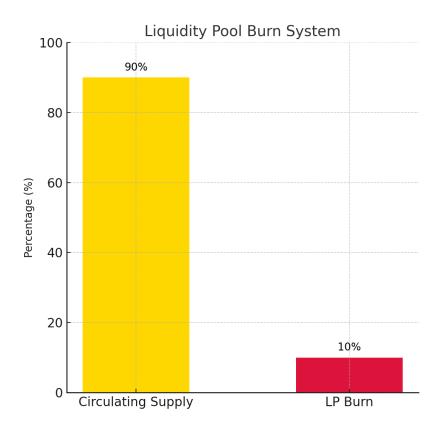

## LP Burn System

3. LP Burn System:

Highlighting the percentage allocated for ongoing liquidity pool burns.

- A portion of transaction fees will be used to burn LP tokens.

- Regular LP burns reduce circulating supply, promoting token stability and value.