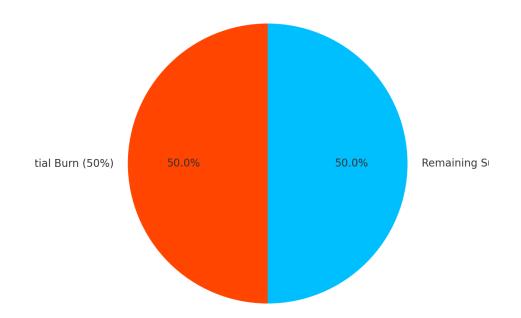

## Supply Burn Breakdown

2. Supply Burn:

Showcasing the 50% initial burn and the remaining supply.

- Initial Burn: 10.5 million tokens burned at launch to enhance scarcity.
- Remaining Supply: 10.5 million tokens available for allocation and usage.

Supply Burn Breakdown